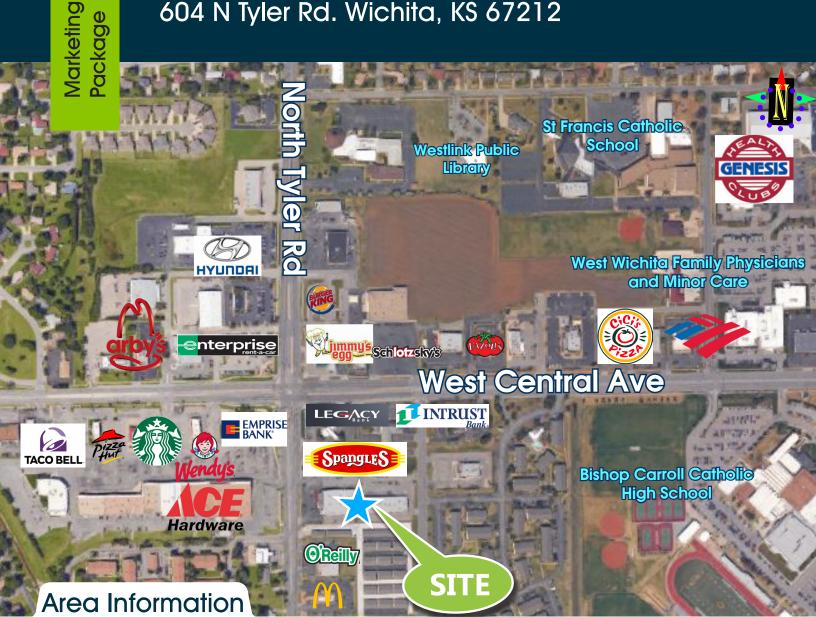

## Retail Showroom Space Available 604 N Tyler Rd. Wichita, KS 67212

Area Neighbors: Hyundai, Arby's, Enterprise Rent-A-Car, Jimmy's Egg, Schlotzky's, Fazoli's, CiCi's Pizza, Bank of America, WWFP and Minor Care, Intrust Bank, Legacy Bank, Spangles, Ace Hardware, Wendy's, Emprise Bank, Starbucks, Pizza Hut, Taco Bell, and many more!